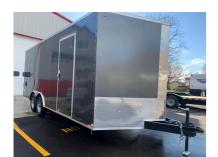

## 2022 Look Trailers LOOK EWLC85X20TE3SE Cargo / Enclosed Trailer

| Stock#: L021708             | VIN#: 53BLTEA24NP020170 | Year: 2022            |
|-----------------------------|-------------------------|-----------------------|
| Manufacturer: Look Trailers | Width: 102" or 8'6"     | Length: 240" or 20'0" |
| Height: 84" or 7'0"         | Weight: 3366            | GVWR: 9990            |
| Payload: 6624               | Color: BLACK            | #Axles: 2             |
| Ayla Canacity, 10000 00     |                         |                       |

## **Description**

**BLACK REAR** 

CHARCOAL GREY FRONT

TWO TONE UPGRADE

18" EXTENDED TONGUE WITH 3RD MEMBER (6" NOW STANDARD, 12" UPG)

6" EXTRA HEIGHT - APROX 7 FT INTERIOR HEIGHT

TUBE WALL STUD UPGRADE

**RAMP DOOR** 

16" RAMP EXTENSION

48" BEAVERTAIL

**ROOF VENT** 

4X 5,000 LB D-RINGS

**SCREWLESS EXTERIOR**