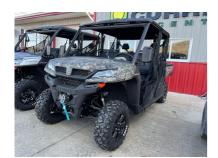

## 2022 CF MOTO CFMOTO UFORCE 1000XL - CREW BENCH SEAT Utility Side-by-Side (UTV)

| Stock#: 4780                          | VIN#: LCELV1ZA1N6002439                                 | Year: 2022                   |
|---------------------------------------|---------------------------------------------------------|------------------------------|
| Manufacturer: CF MOTO                 | Weight: 1830                                            | GVWR: 3373                   |
| Payload: 1543                         | Color: BROWN                                            | Mileage: 1                   |
| URL: https://currenpowersports.com/20 | D22-cf-moto-cfmoto-uforce-1000xl-crew-bench-seat-utilit | ty-side-by-side-utvqcPk.html |

## **Description**

Two row three passenger bench seats

Powerful 1000cc, 79 hp V-twin Engine

Multiple large volume & enclosed storage bins

High capacity cargo dump box

Drive-by-wire electronic throttle = smooth operation