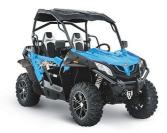

## 2022 CF MOTO CFMOTO ZFORCE 800 EX EPS - BLUE

Stock#: 4887Year: 2022Manufacturer: CF MOTOWeight: 1265GVWR: 2006Payload: 741Color: BLUEMileage: 1URL: https://currenpowersports.com/2022-cf-moto-cfmoto-zforce-800-ex-eps-blue-AE5I.html

## Description

-3000 lb Winch

- -EPS Electronic Power Steering
- -2 Wheel Drive / 4 Wheel Drive with Differential Lock

-Side Doors

-Roof

-14" Alloy Wheels

-Double A-Arms with Adjustable Coil Over Nitrogen Gas Shocks

-Cargo Net

-2" Hitch Receiver

-Multi Function Digital Dash

-60" Performance Stance

-11.8" Ground Clearance

-Tilt Steering Wheel

-Front & Rear Stainless Steel Bumpers

-High Intensity Projector Beam Headlights

-High Permormance CVTech drive & driven clutches

-1 Year Factory Warranty (see manual for details and limitations)