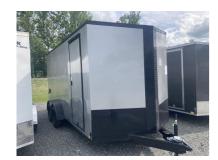

## 2023 Look Trailers LOOK STLC7X16TE2DLX Cargo / Enclosed Trailer

| Stock#: L030870                                                                                            | VIN#: 5JW0E1627PM030870 | Year: 2023   |
|------------------------------------------------------------------------------------------------------------|-------------------------|--------------|
| Manufacturer: Look Trailers                                                                                | Length: 192" or 16'0"   | Weight: 2335 |
| GVWR: 7000                                                                                                 | Payload: 4665           | Color: GRAY  |
| URL: https://currenpowersports.com/2023-look-trailers-look-stlc7x16te2dlx-cargo-enclosed-trailer-zOem.html |                         |              |

## **Description**

SILVER
BLACKOUT TRIM PACKAGE
BLACK MOD WHEELS
RAMP DOOR
12" EXTRA HEIGHT - APROX 7 FT INTERIOR HEIGHT
UPGRADE TO 16" OC WALLS (REQURIED FOR 7FT INTERIOR)
FOLD DOWN STABILIZER JACKS
4X 5000 LB D-RING TIE DOWNS
2X SIDE WALL VENTS
HIGH PERFOMANCE SIDEWALL LINER UPGRADE