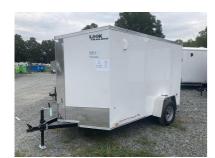

## 2023 Look Trailers LOOK STLC6X10SE2DLX Cargo / Enclosed Trailer

| Stock#: L030871                                                                                            | VIN#: 5JW0E1019PM030871 | Year: 2023   |
|------------------------------------------------------------------------------------------------------------|-------------------------|--------------|
| Manufacturer: Look Trailers                                                                                | Length: 120" or 10'0"   | Weight: 1180 |
| GVWR: 3500                                                                                                 | Payload: 2320           | Color: WHITE |
| URL: https://currenpowersports.com/2023-look-trailers-look-stlc6x10se2dlx-cargo-enclosed-trailer-RHrn.html |                         |              |

## **Description**

WHITE
RAMP DOOR
UPG TO 3500 LB GVWR
UPG TO ELECTRIC BRAKES
FOLD DOWN STABILIZER JACKS
SIDE WALL VENTS
4X 2500 LB D-RING TIE DOWNS
EXTENDED TONGUE
UPG TO HIGH PERFORMANCE SIDEWALL LINER