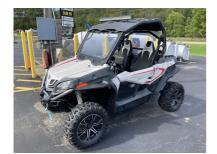

## 2021 CF MOTO CF MOTO ZFORCE 800EX Sport Side-by-Side

Stock#: 4911A VIN#: LCELVYZ17M6001691 Year: 2021

Manufacturer: CF MOTO Color: WHITE Mileage: 1852

URL: https://currenpowersports.com/2021-cf-moto-cf-moto-zforce-800ex-sport-side-by-side-1Zho.html