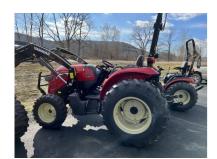

## 2022 Yanmar YANMAR YM342VI-L Tractor

Stock#: 5099 VIN#: YMJS0034LNLG00481 Manufacturer: Yanmar

URL: https://currenpowersports.com/2022-yanmar-yanmar-ym342vi-l-tractor-rlso.html

| Price |
|-------|
|-------|

## **Description**

The original YM series tractors were referred to as the over achievers " and with features like 540 economy PTO, 2,500lb lift capacity, and Yanmars proven performance link technology " that legacy continues with the YM3.

The YM342 is equipped with a 46-horsepower engine and a maximum traveling speed of up to 17.7mph.

Synchronized shuttle shift Single rear remote 15.3" ground clearance Wide 72" bucket Convenience designed in Versatility with attachments Flat iSO mount floorboard with anti-slip step More power on the ground Comfort and efficiency built right in