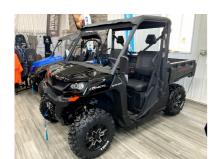

## 2023 CF MOTO CFMOTO UFORCE 1000 - BENCH SEAT Utility Side-by-Side (UTV)

| Stock#: 5103                           | VIN#: LCELV1Z21P6003327                                | Year: 2023           |
|----------------------------------------|--------------------------------------------------------|----------------------|
| Manufacturer: CF MOTO                  | Weight: 1520                                           | GVWR: 2781           |
| Payload: 1261                          | Color: BLACK                                           | Mileage: 1           |
| URL: https://currenpowersports.com/202 | 23-cf-moto-cfmoto-uforce-1000-bench-seat-utility-side- | by-side-utvgbyo.html |

| MSRP  | \$12,999.00 |
|-------|-------------|
| Price | \$12,999.00 |

## **Description**

Full skid plates

Three passenger bench seat

Powerful 1000cc, 79 hp V-twin Engine
Multiple large volume & enclosed storage bins
High capacity cargo dump box
Drive-by-wire electronic throttle = smooth operation
Gullwing front A-Arms for maximum ground clearance
High Intensity LED projector headlights
LED running lights & tail lights
Front receiver hitch
Roof