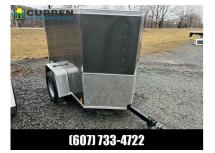

## 2023 LOOK Element 4x6 3k Enclosed Cargo Trailer - Barn Door - Only 528 Pounds Empty - EWLC4X6SI2

| Stock#: L036552                                   | VIN#: 5JW0E061XPM036552                         | Year: 2023                                  |
|---------------------------------------------------|-------------------------------------------------|---------------------------------------------|
| Manufacturer: Look Trailers                       | Width: 48" or 4'0"                              | Length: 72" or 6'0"                         |
| Height: 6" or 0'6"                                | Weight: 528                                     | GVWR: 2990                                  |
| Payload: 2462                                     | Color: GRAY                                     | Axle Capacity: 3500.00                      |
| URL: https://currenpowersports.com/2<br>CRHo.html | 023-look-element-4x6-3k-enclosed-cargo-trailer- | barn-door-only-528-pounds-empty-ewlc4x6si2- |

## Description

CHARCOAL SINGLE BARN DOOR 2X3" TUBE MAIN FRAME 24" OC Z FLOOR CROSSMEMBERS 16" OC Z POST SIDEWALLS 24" OC 1X1.25" SEMI CROWNED ROOF BOWS 24" ATP STONE GUARD LED EXTERIOR LIGHTING 1X LED DOME LIGHT .024" EXTERIOR METAL HIGH PERFORMANCE SIDEWALL LINER 3/4" HIGH PERFROMANCE FLOOR