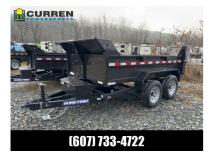

## 2024 Sure-Trac 6x10 10K Standard Duty Low Profile Dump Trailer-Single Ram- LED Lights- D-ring Tie Downs- Combo Gate- Bulkhead With Integrated Tarp Mount and Board Holders- Spare Tire Carrier

| Stock#: 414342          | VIN#: 5JW1D1023R4414342                                                                                         | Year: 2024   |
|-------------------------|-----------------------------------------------------------------------------------------------------------------|--------------|
| Manufacturer: Sure-Trac | Length: 120" or 10'0"                                                                                           | Weight: 2950 |
| GVWR: 9900              | Payload: 6950                                                                                                   | Color: BLACK |
|                         | )24-sure-trac-6x10-10k-standard-duty-low-profile-dump<br>grated-tarp-mount-and-board-holders-spare-tire-carrier |              |

## Description

3 YEAR STRUCTURAL WARRANTY, DROP LEG SET BACK JACK (CAN OPEN TRUCK TAILGATE WIHTOUT HITTING THE JACK), RADIAL TIRES, 15" WHEELS, RAMPS WITH UNDERNEATH STORAGE AND SELF RETAINED PINS, LED LIGHTS, WIRE HARNESS, STAKE POCKETS, BULKHEAD WITH INTEGRATED TARP MOUNT, INTEGRATED SIDE BODY STIFFENERS, SIDE BOARD RETAINERS, SIDE STEPS, DEEP CYCLE MARINE BATTERY, LOCKABLE PUMP/BATTERY BOX, TUBE FRAME, 5X D-RING TIE DOWNS, COMBO GATE-SPREADER OR BARN DOOR, CLEAN CUTS AND WELDS, POWDER COAT PAINT WITH RIGORUS PAINT PREP. WE DARE YOU TO COMPARE-SURE-TRAC BUILDS ONE OF THE BEST DUMP TRAILERS ON THE MARKET!